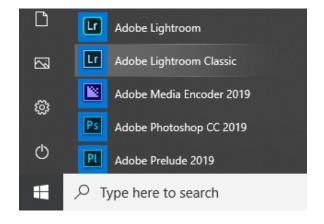

## **LOGIN INSTRUCTIONS**

- Log into one of the training room computers using your library card number and PIN.
- 2. Open the Adobe Creative Cloud app from the start menu.
- 3. Sign in with an **existing** account or **create** a new account.
- 4. Open the Adobe program you'd like to use from the **start menu**.