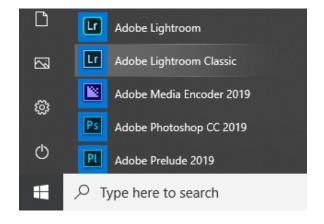

## **ADOBE CREATIVE CLOUD**

## **LOGIN INSTRUCTIONS**

- Log into one of the training room computers using your library card number and PIN.
- 2. Open the Adobe Creative Cloud app from the start menu.
- 3. Sign in with an **existing** account or **create** a new account.
- 4. Open the Adobe program you'd like to use from the **start menu**.