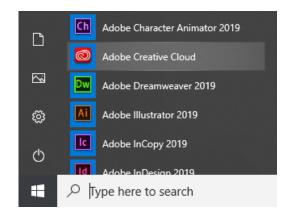

## **ADOBE CREATIVE CLOUD**

## **LOGIN INSTRUCTIONS**

- Log into one of the training room computers using your library card number and PIN.
- 2. Open the Adobe Creative Cloud app from the start menu.
- 3. Sign in with an **existing** account or **create** a new account.
- 4. Open the Adobe program you'd like to use from the **start menu**.