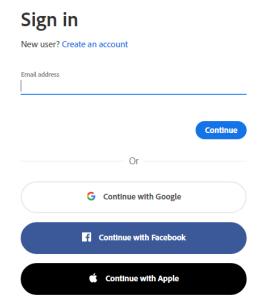

## **LOGIN INSTRUCTIONS**

- Log into one of the training room computers using your library card number and PIN.
- 2. Open the Adobe Creative Cloud app from the start menu.
- 3. Sign in with an **existing** account or **create** a new account.
- 4. Open the Adobe program you'd like to use from the **start menu**.