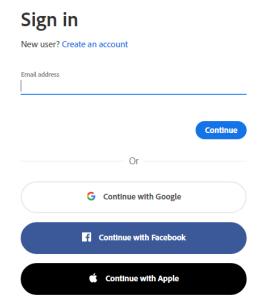

## **ADOBE CREATIVE CLOUD**

## **LOGIN INSTRUCTIONS**

- Log into one of the training room computers using your library card number and PIN.
- 2. Open the Adobe Creative Cloud app from the start menu.
- 3. Sign in with an **existing** account or **create** a new account.
- 4. Open the Adobe program you'd like to use from the **start menu**.